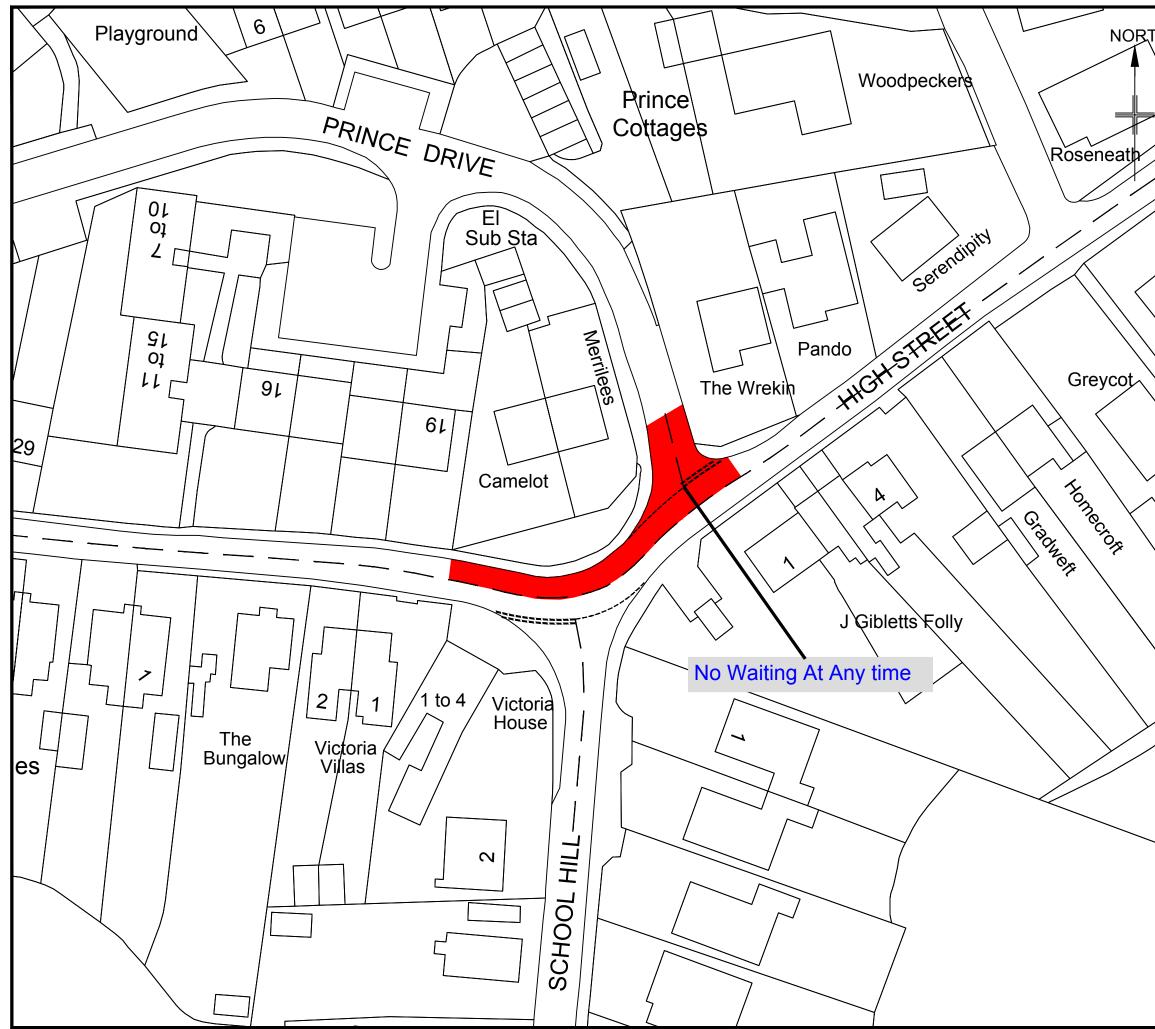

|                        | Notes:                                                                                                                        |                    |            |                 |                 |
|------------------------|-------------------------------------------------------------------------------------------------------------------------------|--------------------|------------|-----------------|-----------------|
| Ή                      | <ol> <li>Any restrictions shown on this drawing are in addtion<br/>to those shown, or supercede those shown in the</li> </ol> |                    |            |                 |                 |
| $\setminus$            |                                                                                                                               | ocation, on Plan n |            |                 |                 |
| $\left  \right\rangle$ |                                                                                                                               |                    |            |                 |                 |
|                        |                                                                                                                               |                    |            |                 |                 |
|                        |                                                                                                                               |                    |            |                 |                 |
| $\land$                |                                                                                                                               |                    |            |                 |                 |
|                        |                                                                                                                               |                    |            |                 |                 |
|                        |                                                                                                                               |                    |            |                 |                 |
| $\sim$                 |                                                                                                                               |                    |            |                 |                 |
|                        |                                                                                                                               |                    |            |                 |                 |
| $\setminus$            |                                                                                                                               |                    |            |                 |                 |
| $\sum$                 |                                                                                                                               |                    |            |                 |                 |
| $\backslash \rangle$   |                                                                                                                               |                    |            |                 |                 |
| $\mathbf{i}$           |                                                                                                                               |                    |            |                 |                 |
|                        |                                                                                                                               |                    |            |                 |                 |
| $\sim$                 |                                                                                                                               |                    |            |                 |                 |
| $\setminus$            |                                                                                                                               |                    |            |                 |                 |
| $\langle \rangle$      |                                                                                                                               | (                  | \          |                 |                 |
| $\backslash$           |                                                                                                                               | XX                 | /          |                 |                 |
|                        | Bracknell                                                                                                                     |                    |            |                 |                 |
|                        | Forest                                                                                                                        |                    |            |                 |                 |
| $\setminus$            | Council                                                                                                                       |                    |            |                 |                 |
|                        | ENVIRONMENT, CULTURE & COMMUNITIES                                                                                            |                    |            |                 |                 |
|                        | Traffic & Safety Group                                                                                                        |                    |            |                 |                 |
|                        | Project title                                                                                                                 |                    |            |                 |                 |
|                        | Borough Wide Parking Restriction TRO 2017                                                                                     |                    |            |                 |                 |
|                        | Drawing title                                                                                                                 |                    |            |                 |                 |
|                        | Prince Drive, Little Sandhurst                                                                                                |                    |            |                 |                 |
|                        |                                                                                                                               |                    |            |                 |                 |
|                        | Prepared by                                                                                                                   | ТА                 | Chec<br>by | ked<br>AT       |                 |
|                        | Scale<br>1 :                                                                                                                  | 500 (A3)           | Date       | Jan 2018        | 3               |
|                        | Project<br>Number                                                                                                             | Drawing Nur        | nber       | Amend<br>Letter | Print<br>Suffix |
|                        |                                                                                                                               |                    |            |                 |                 |
|                        |                                                                                                                               |                    |            |                 |                 |